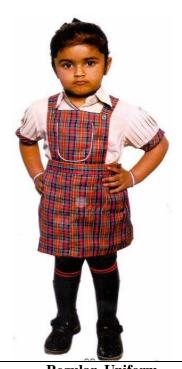

# DAV PUBLIC SCHOOL, JHARSUGUDA

SCHOOL UNIFORM: 2023-24

School uniform is discipline in itself and must be adhered to strictly.

Girls
NURSERY TO UKG

Regular Uniform

- 1. Fawn Shirt with Checks on Pleated Sleeve Border
- 2. Checked gallace skirt with pocket