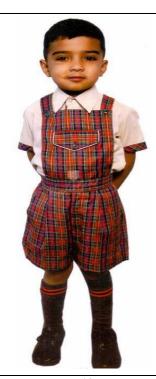

Boys

Regular Uniform

- 1. Fawn Shirt with Checked Border on shirt
- 2. Checked shorts with Gallace and pocket

STD. - I & II

Regular Uniform:

- 1. Fawn Shirt with Checked cuffs
- 2. Checked tie. Checked tunic