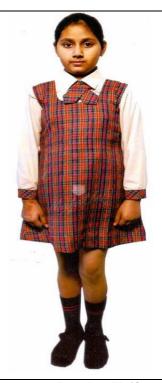

## Regular Uniform

- 1. Fawn Shirt with Checks on Pleated Sleeve Border on pleated sleeves
- 2. Checked tie. Checked pleated Divider skirt.

**PT Uniform(Thursday):** White Shirt with White Divider Skirt.

# **Regular Uniform**

- 1. Fawn Shirt with Checks on Pleated Sleeve Border on pleated sleeves. Checked tie
- 2. Checked pleated Divider skirt.

**PT Uniform (Thursday):** White Shirt with White Divider Skirt.