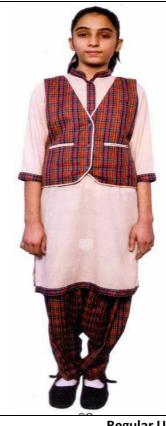

#### STD. IX TO XII

**Regular Uniform** 

- 1. Fawn Coloured kurta with checked border on neck, button and sleeves.
- 2. Checked Salwar. Checked waistcoat with fawn piping.